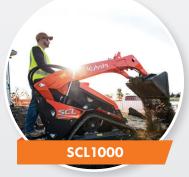

## **Equipment List**

| EQUIPMENT            | DETAILS                            | DAILY FEE | WEEKLY FEE | MONTHLY<br>FEE |
|----------------------|------------------------------------|-----------|------------|----------------|
| U17                  | 1 Buckets/Thumb/<br>Mechanical Q/A | \$300     | \$1,050    | \$3,200        |
| KX040-4              | 1 Buckets/Thumb/<br>Mechanical Q/A | \$400     | \$1,400    | \$4,200        |
| SVL75-3              | 74" Low Pro Long                   | \$395     | \$1,380    | \$4,100        |
| KC70                 | Track Carrier                      | \$200     | \$700      | \$2,100        |
| AP-SR2772            | 72" Power Rake<br>Skid/14 Pin      | \$270     | \$950      | \$2,800        |
| AP-SA20              | Post Hole Auger<br>14 Pin/Skid     | \$165     | \$580      | \$1,700        |
| RRG-HLA              | 78" Root Rake Grapple              | \$165     | \$580      | \$1,700        |
| SCL1000              | 36" Bucket &<br>Pallet Forks       | \$240     | \$840      | \$2,500        |
| 5500lbs Pallet Forks | 48" Tines                          | \$75      | \$260      | \$800          |
| Breaker KX040        |                                    | \$180     | \$630      | \$1,900        |
| Bucket (Excavator)   |                                    | \$50      | \$180      | \$500          |