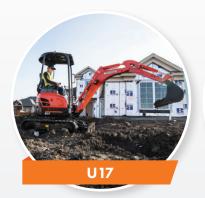

## **Equipment List**

| EQUIPMENT            | DETAILS                            | DAILY FEE | WEEKLY FEE | MONTHLY<br>FEE |
|----------------------|------------------------------------|-----------|------------|----------------|
| U17                  | 1 Buckets/Thumb/<br>Mechanical Q/A | \$300     | \$1,050    | \$3,200        |
| KX040-4              | 1 Buckets/Thumb/<br>Mechanical Q/A | \$400     | \$1,400    | \$4,200        |
| SVL75-3              | 74" Low Pro Long                   | \$395     | \$1,380    | \$4,100        |
| KC70                 | Track Carrier                      | \$200     | \$700      | \$2,100        |
| AP-SR2772            | 72" Power Rake<br>Skid/14 Pin      | \$270     | \$950      | \$2,800        |
| AP-SA20              | Post Hole Auger<br>14 Pin/Skid     | \$165     | \$580      | \$1,700        |
| RRG-HLA              | 78" Root Rake Grapple              | \$165     | \$580      | \$1,700        |
| SCL1000              | 36" Bucket &<br>Pallet Forks       | \$240     | \$840      | \$2,500        |
| 5500lbs Pallet Forks | 48" Tines                          | \$75      | \$260      | \$800          |
| Breaker KX040        |                                    | \$180     | \$630      | \$1,900        |
| Bucket (Excavator)   |                                    | \$50      | \$180      | \$500          |