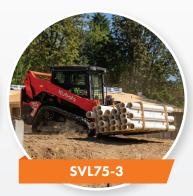

## **Equipment List**

| EQUIPMENT            | DETAILS                            | DAILY FEE | WEEKLY FEE | MONTHLY<br>FEE |
|----------------------|------------------------------------|-----------|------------|----------------|
| U17                  | 1 Buckets/Thumb/<br>Mechanical Q/A | \$300     | \$1,050    | \$3,200        |
| KX040-4              | 1 Buckets/Thumb/<br>Mechanical Q/A | \$400     | \$1,400    | \$4,200        |
| SVL75-3              | 74" Low Pro Long                   | \$395     | \$1,380    | \$4,100        |
| KC70                 | Track Carrier                      | \$200     | \$700      | \$2,100        |
| AP-SR2772            | 72" Power Rake<br>Skid/14 Pin      | \$270     | \$950      | \$2,800        |
| AP-SA20              | Post Hole Auger<br>14 Pin/Skid     | \$165     | \$580      | \$1,700        |
| RRG-HLA              | 78" Root Rake Grapple              | \$165     | \$580      | \$1,700        |
| SCL1000              | 36" Bucket &<br>Pallet Forks       | \$240     | \$840      | \$2,500        |
| 5500lbs Pallet Forks | 48" Tines                          | \$75      | \$260      | \$800          |
| Breaker KX040        |                                    | \$180     | \$630      | \$1,900        |
| Bucket (Excavator)   |                                    | \$50      | \$180      | \$500          |