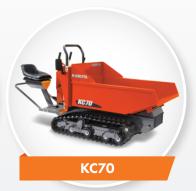

## **Equipment List**

| EQUIPMENT            | DETAILS                            | DAILY FEE | WEEKLY FEE | MONTHLY<br>FEE |
|----------------------|------------------------------------|-----------|------------|----------------|
| U17                  | 1 Buckets/Thumb/<br>Mechanical Q/A | \$300     | \$1,050    | \$3,200        |
| KX040-4              | 1 Buckets/Thumb/<br>Mechanical Q/A | \$400     | \$1,400    | \$4,200        |
| SVL75-3              | 74" Low Pro Long                   | \$395     | \$1,380    | \$4,100        |
| KC70                 | Track Carrier                      | \$200     | \$700      | \$2,100        |
| AP-SR2772            | 72" Power Rake<br>Skid/14 Pin      | \$270     | \$950      | \$2,800        |
| AP-SA20              | Post Hole Auger<br>14 Pin/Skid     | \$165     | \$580      | \$1,700        |
| RRG-HLA              | 78" Root Rake Grapple              | \$165     | \$580      | \$1,700        |
| SCL1000              | 36" Bucket &<br>Pallet Forks       | \$240     | \$840      | \$2,500        |
| 5500lbs Pallet Forks | 48" Tines                          | \$75      | \$260      | \$800          |
| Breaker KX040        |                                    | \$180     | \$630      | \$1,900        |
| Bucket (Excavator)   |                                    | \$50      | \$180      | \$500          |