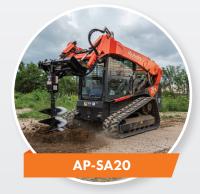

## **Equipment List**

| EQUIPMENT            | DETAILS                            | DAILY FEE | WEEKLY FEE | MONTHLY<br>FEE |
|----------------------|------------------------------------|-----------|------------|----------------|
| U17                  | 1 Buckets/Thumb/<br>Mechanical Q/A | \$300     | \$1,050    | \$3,200        |
| KX040-4              | 1 Buckets/Thumb/<br>Mechanical Q/A | \$400     | \$1,400    | \$4,200        |
| SVL75-3              | 74" Low Pro Long                   | \$395     | \$1,380    | \$4,100        |
| KC70                 | Track Carrier                      | \$200     | \$700      | \$2,100        |
| AP-SR2772            | 72" Power Rake<br>Skid/14 Pin      | \$270     | \$950      | \$2,800        |
| AP-SA20              | Post Hole Auger<br>14 Pin/Skid     | \$165     | \$580      | \$1,700        |
| RRG-HLA              | 78" Root Rake Grapple              | \$165     | \$580      | \$1,700        |
| SCL1000              | 36" Bucket &<br>Pallet Forks       | \$240     | \$840      | \$2,500        |
| 5500lbs Pallet Forks | 48" Tines                          | \$75      | \$260      | \$800          |
| Breaker KX040        |                                    | \$180     | \$630      | \$1,900        |
| Bucket (Excavator)   |                                    | \$50      | \$180      | \$500          |