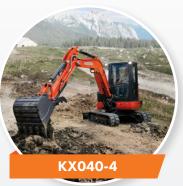

## **Equipment List**

| EQUIPMENT            | DETAILS                            | DAILY FEE | WEEKLY FEE | MONTHLY<br>FEE |
|----------------------|------------------------------------|-----------|------------|----------------|
| U17                  | 1 Buckets/Thumb/<br>Mechanical Q/A | \$300     | \$1,050    | \$3,200        |
| KX040-4              | 1 Buckets/Thumb/<br>Mechanical Q/A | \$400     | \$1,400    | \$4,200        |
| SVL75-3              | 74" Low Pro Long                   | \$395     | \$1,380    | \$4,100        |
| KC70                 | Track Carrier                      | \$200     | \$700      | \$2,100        |
| AP-SR2772            | 72" Power Rake<br>Skid/14 Pin      | \$270     | \$950      | \$2,800        |
| AP-SA20              | Post Hole Auger<br>14 Pin/Skid     | \$165     | \$580      | \$1,700        |
| RRG-HLA              | 78" Root Rake Grapple              | \$165     | \$580      | \$1,700        |
| SCL1000              | 36" Bucket &<br>Pallet Forks       | \$240     | \$840      | \$2,500        |
| 5500lbs Pallet Forks | 48" Tines                          | \$75      | \$260      | \$800          |
| Breaker KX040        |                                    | \$180     | \$630      | \$1,900        |
| Bucket (Excavator)   |                                    | \$50      | \$180      | \$500          |